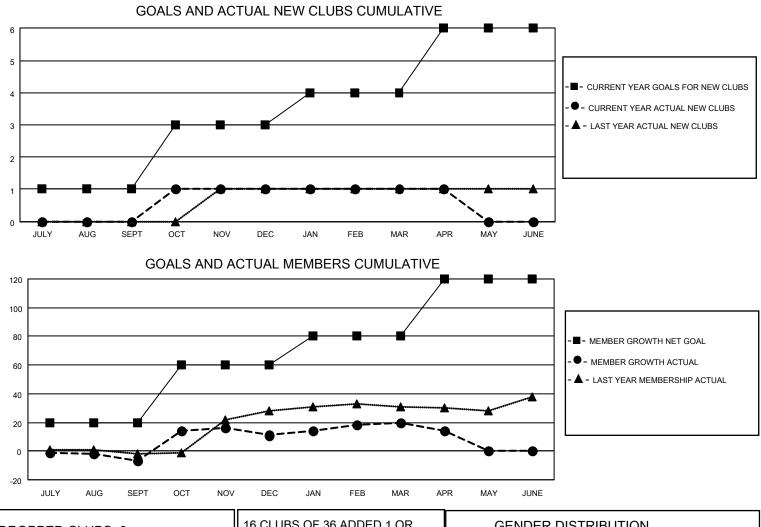

## LOCATION LITHUANIA

District 131

Results as of: 4/30/2022

| Clubs                 |               |           |               | Members               |                        |                         |                                                    |
|-----------------------|---------------|-----------|---------------|-----------------------|------------------------|-------------------------|----------------------------------------------------|
| RESULTS FOR 2021-2022 |               |           |               | RESULTS FOR 2021-2022 |                        |                         |                                                    |
| QUARTER               | NEW CLUB GOAL | NEW CLUBS | DROPPED CLUBS | QUARTER MEM           | BER GROWTH NET<br>GOAL | MEMBER GROWTH<br>ACTUAL | DROPPED<br>MEMBERS ACTUAL<br>(including transfers) |
| JULY/AUG/SEPT         | 1             | 0         | 0             | JULY/AUG/SEPT         | 20                     | 1                       | 8                                                  |
| OCT/NOV/DEC           | 2             | 1         | 0             | OCT/NOV/DEC           | 40                     | 32                      | 14                                                 |
| JAN/FEB/MAR           | 1             | 0         | 0             | JAN/FEB/MAR           | 20                     | 19                      | 10                                                 |
| APR/MAY/JUNE          | 2             | 0         | 0             | APR/MAY/JUNE          | 40                     | 2                       | 8                                                  |